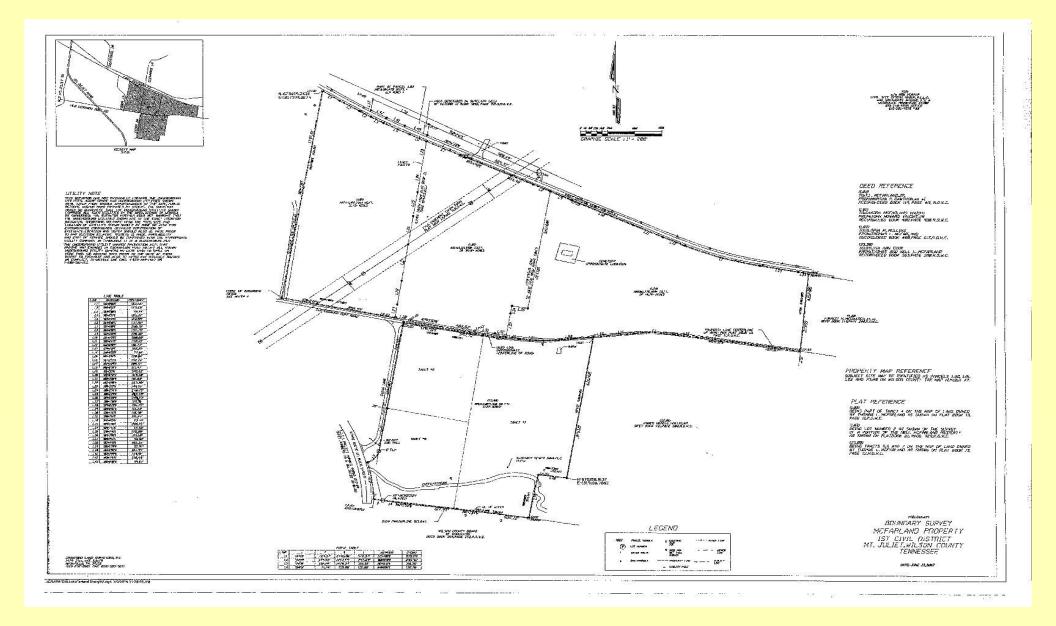

# 5025 Old Lebanon Dirt Road | Mt. Juliet, TN 37122 | Plat - Entire Original McFarland Property