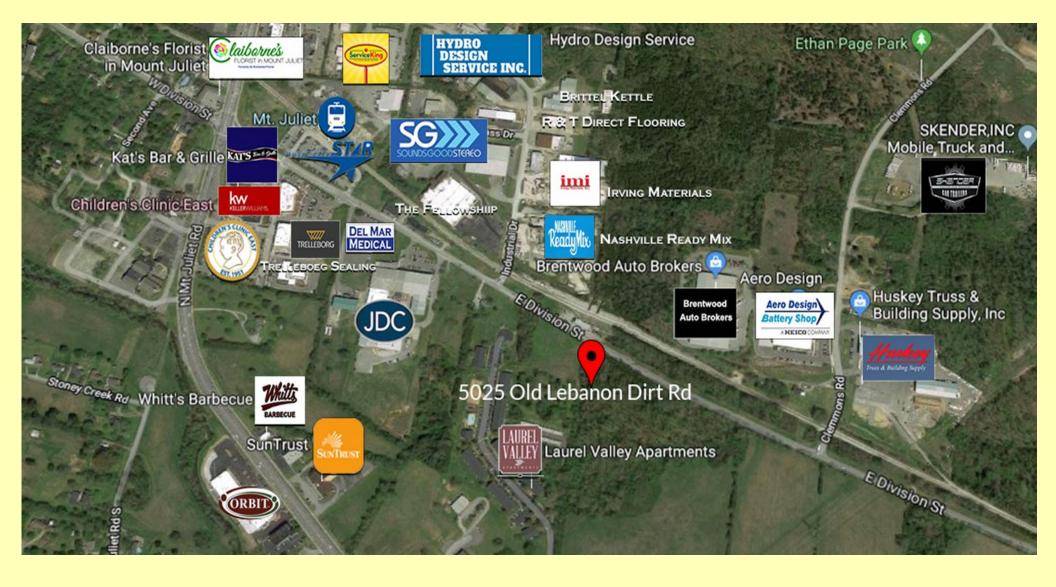

### 5025 Old Lebanon Dirt Road | Mt. Juliet, TN 37122 | Area Business

Our company success was earned from relationships and trust we achieved from our clients. ACB was established 27 years ago and I have been leading with 39 years of experience in the Real Estate Industry. We are proud of our small innovative firm and the advantages we have in staying committed to our core principles of providing successful transactions and exceptional experiences.