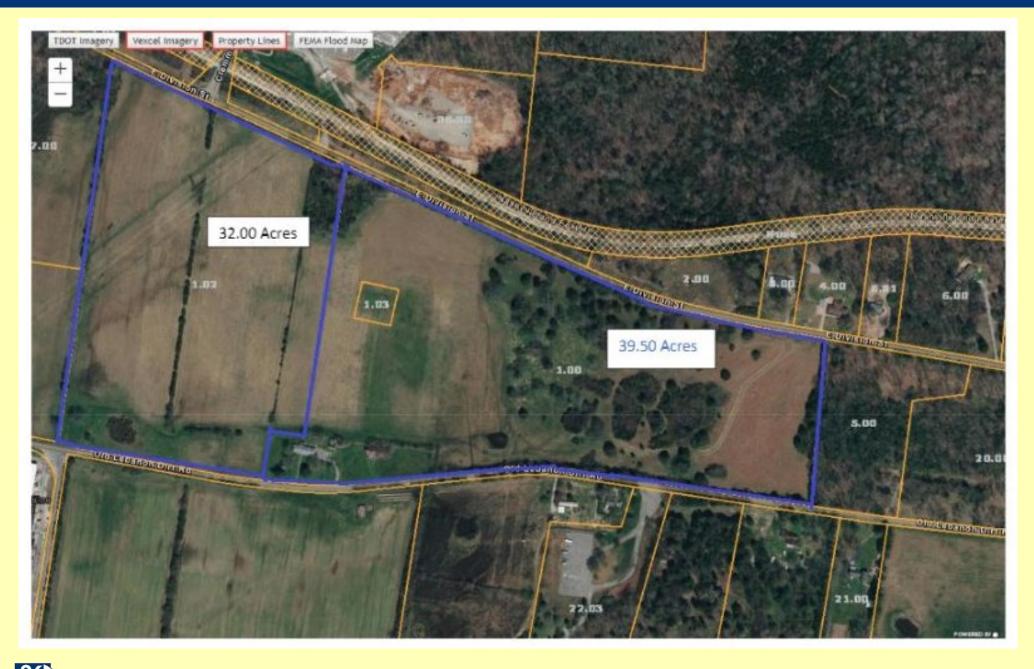

Mullins Property 32.00 Acres & McFarland Property 39.50 Acres

## 5025 Old Lebanon Dirt Road | Mt. Juliet, TN 37122 | Mullins Property 32.00 AC & 39.50 AC