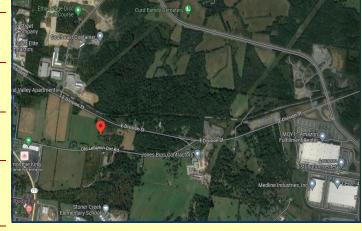

albrokerage.com</u>

©2024 Anderson Commercial Brokerage

## PARCEL #: 077 Parcel 001.00 | WILSON COUNTY

CROSS STREET: N. MT JULIET RD

TRAFFIC COUNT: 31, 345 - N. MT JULIET RD @ CLEARVIEW DRIVE

TRAFFIC COUNT: 23, 624 - N. MT JULIET RD @ CREEKWOOD DRIVE

ACRES / SF: 39.50 +/- ACRES

**APPROX. 4290 TOTAL FT ROAD FRONTAGE:** 2240' RF OLD LEBANON DIRT RD AND 2050' RF on E. Division

#### **HIGHLIGHTS:**

- All Utilities At Site, Level Topography
- Located 1.5 +/- Miles From Amazon Warehouse and Distribution Center
- Access From North Mt. Juliet Road Via 2 Signalized Intersections or Golden
  Bear Gateway
- Walking Distance to Mt. Juliet Town Center & Downtown Mt. Juliet's Mixed Use Retail, Medical & Offices
- Easy Access To/From I-40, via Exit 226B
- Wilson County Land Use Plan: Mixed Use



Mullins Property 32.00 Acres & McFarland Property 39.50 Acres



# 5025 Old Lebanon Dirt Road | Mt. Juliet, TN 37122 | Plat - Entire Original McFarland Property



## 5025 Old Lebanon Dirt Road | Mt. Juliet, TN 37122 | Street Map



## 5025 Old Lebanon Dirt Road | Mt. Juliet, TN 37122 | Mullins Property 32.00 AC & 39.50 AC



#### 5025 Old Lebanon Dirt Road | Mt. Juliet, TN 37122 | Regional Map



### 5025 Old Lebanon Dirt Road | Mt. Juliet, TN 37122 | Area Business



Our company success was earned from relationships and trust we achieved from our clients. ACB was established 27 years ago and I have been leading with 39 years of experience in the Real Estate Industry. We are proud of our small innovative firm and the advantages we have in staying committed to our core principles of prov