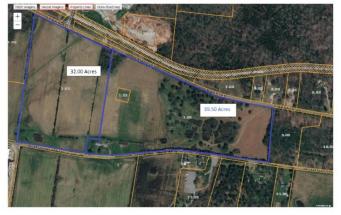

Mullins Property 32.00 Acres & McFarland Property 39.50 Acres

## 5025 Old Lebanon Dirt Road | Mt. Juliet, TN 37122 | Mullins Property 32.00 AC & 39.50 AC