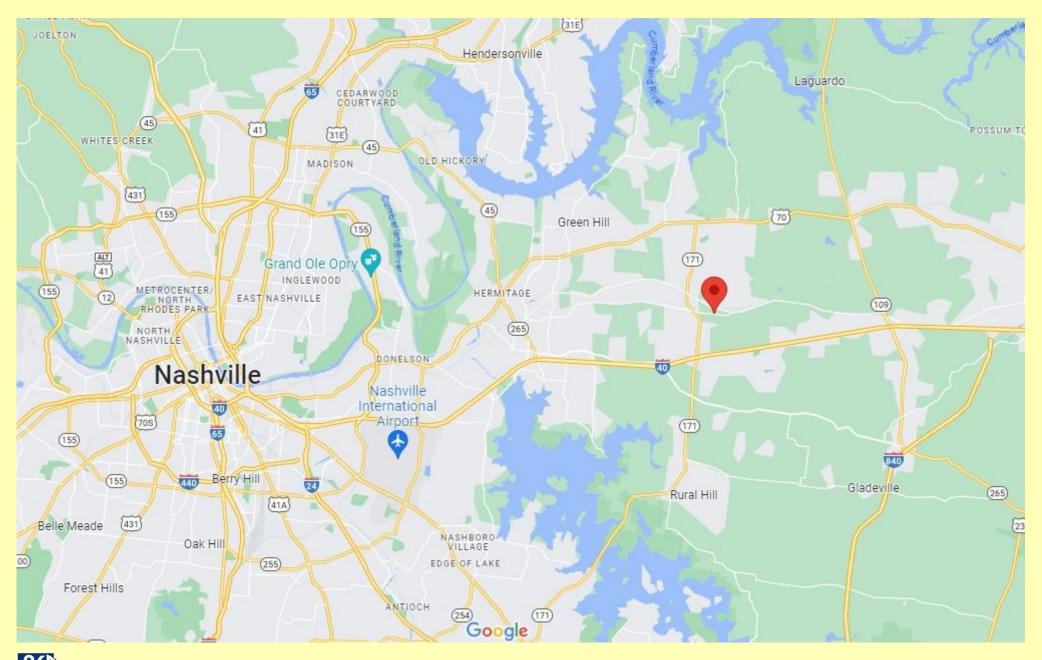

S:**

- All Utilities At Site, Level Topography
- Located 1.5 +/- Miles From Amazon Warehouse and Distribution Center
- Access From North Mt. Juliet Road Via 2 Signalized Intersections or Golden
  Bear Gateway
- Walking Distance to Mt. Juliet Town Center & Downtown Mt. Juliet's Mixed Use Retail, Medical & Offices
- Easy Access To/From I-40, via Exit 226B
- Wilson County Land Use Plan: Mixed Use



Mullins Property 32.00 Acres & McFarland Property 39.50 Acres



# 5025 Old Lebanon Dirt Road | Mt. Juliet, TN 37122 | Plat - Entire Original McFarland Property



## 5025 Old Lebanon Dirt Road | Mt. Juliet, TN 37122 | Street Map



## 5025 Old Lebanon Dirt Road | Mt. Juliet, TN 37122 | Mullins Property 32.00 AC & 39.50 AC



#### 5025 Old Lebanon Dirt Road | Mt. Juliet, TN 37122 | Regional Map



### 5025 Old Lebanon Dirt Road | Mt. Juliet, TN 37122 | Area Business



Our company success was earned from relationships and trust we achieved from our clients. ACB was established 27 years ago and I have been leading with 39 years of experience in the Real Estate Industry. We are proud of our small innovative firm and the advantages we have in staying committed to our core principles of providing successful transactions and exceptional experiences.

What sets us apart from other commercial brokerage companies is our guarantee to always maintain our Clients interest a top priority. We have a reputation of success in providing brokerage services for acquisition, entitlement process, investment properties, retail development, industrial, retail, and mixed-use properties in Tennessee. We